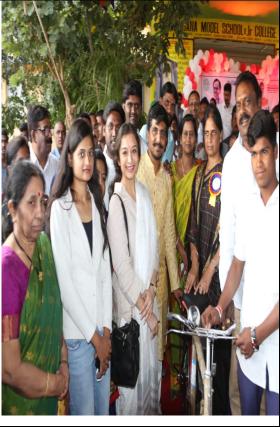

## **Distribution of Bi-cycles**

## **Under access**

During 2019-20 under Samagra Shiksha collaboration with **Project Parivarthan** chakra (NGO) in the share of 40% project Parivarthan and Samagra Shiksha 60% Bicycles provided to 224 students (Boys-130,Girls -94).The programme was conducted at model school Palmakul Shamshabad mandal on 17<sup>th</sup> December-2019 .The Hon'able Educational Minister Smt.P.Sabithaindrareddy, ZP chairmen, local MLA, Local MPP,ZPTC,Local Sarpanch, District educational officer, Joint director Sri K.Satyanarayana Reddy and Project Parivarthan chakra Team members etc. are Participated