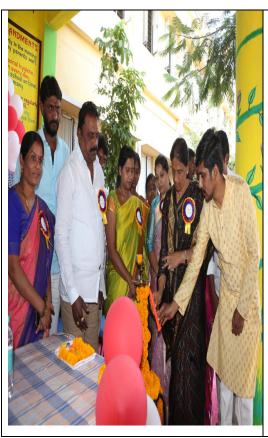

## **Distribution of Bi-cycles**

## **Under access**

During 2019-20 under Samagra Shiksha collaboration with **Project Parivarthan** chakra (NGO) in the share of 40% project Parivarthan and Samagra Shiksha 60% Bicycles provided to 224 students (Boys-130,Girls -94).The programme was conducted at model school Palmakul Shamshabad mandal on 17<sup>th</sup> December-2019 .The Hon'able Educational Minister Smt.P.Sabithaindrareddy, ZP chairmen, local MLA, Local MPP,ZPTC,Local Sarpanch, District educational officer, Joint director Sri K.Satyanarayana Reddy and Project Parivarthan chakra Team members etc. are Participated