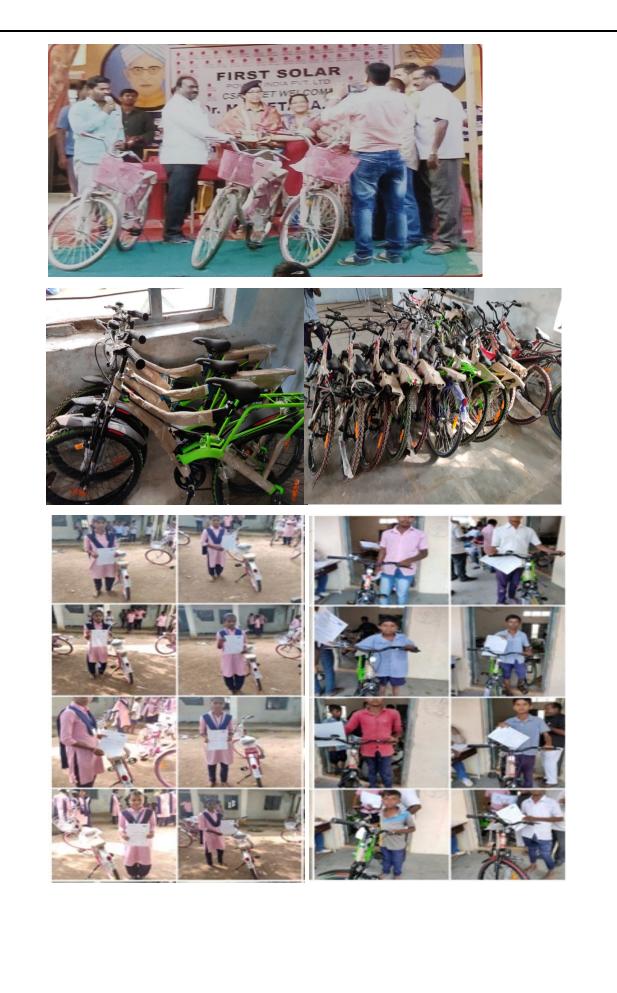

## **CORPORATE SOCIAL RESPONSIBILITY**

When I got transferred to this school in 2018 as Head Master I found that there are both facilities as well as challenges. I started discussing these with my teachers, community, village heads, youth, and officials to solve these challenges. During this period we realised that Transport is one major issue. Students used to miss the assembly session because of lack of proper transport from their hamlets, places. We realised that providing bicycles could address this challenge and we approached the management of First Solar Power Indian Pvt Ltd situated in the outskirts of Dhanwada village and requested them to donate Bicycles to the needy students. The management agreed to provide bicycles to the students in 2 phases. In the first phase they have provided 175 bicycles in March 2019 and in second phase 150 bicycles in July 2019.

Students and parents were very happy and it led to increased attendance percentage. An undertaking was taken from each student and parent who are provided with Bicycle, saying that they would attend the school regularly and maintain 95-100% attendance every month. After 10<sup>th</sup> class, the student has to return the bicycle to School which will be given to other needy student.