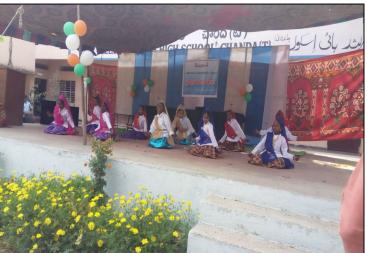

A laptop worth Rs.30300 was bought to monitor ABAS Attendance, maintain the records, perform online activities etc. A Physical Science Exhibition was conducted on Science day.

Inspired by the Twinning of Schools, it was decided to conduct a Day Long program which includes all the children studying in different villages under the School Complex. It was decided to conduct various competitions to the children i.e.PRAGNAPAATAVA POTEELU ...The Talent Competitions at Complex level for the students from various Schools falling under that complex. It included TLM Exhibition, Science, Quiz Competitions at UPS and HS level, Poem Recitation was for the 1st and 2nd class students. Games and Sports, Singing and Dance, Individual performances, cultural activities based on **Ek Bharath Shresht Bharath** and many more. Zilla Parishad Vice Chairman Sri Are Rajanna garu and Sectoral Officer1, from DPO were the guests for this Program. At the end of the day prizes distributed to the students with a motto that every child gets one.