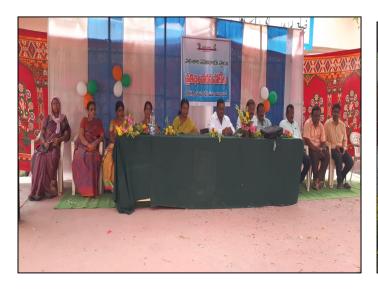

A laptop worth Rs.30300 was bought to monitor ABAS Attendance, maintain the records, perform online activities etc. A Physical Science Exhibition was conducted on Science day.

Inspired by the Twinning of Schools, it was decided to conduct a Day Long program which includes all the children studying in different villages under the School Complex. It was decided to conduct various competitions to the children i.e.PRAGNAPAATAVA POTEELU ...The Talent Competitions at Complex level for the students from various Schools falling under that complex. It included TLM Exhibition, Science, Quiz Competitions at UPS and HS level, Poem Recitation was for the 1st and 2nd class students. Games and Sports, Singing and Dance, Individual performances, cultural activities based on **Ek Bharath Shresht Bharath** and many more. Zilla Parishad Vice Chairman Sri Are Rajanna garu and Sectoral Officer1, from DPO were the guests for this Program. At the end of the day prizes distributed to the students with a motto that every child gets one.