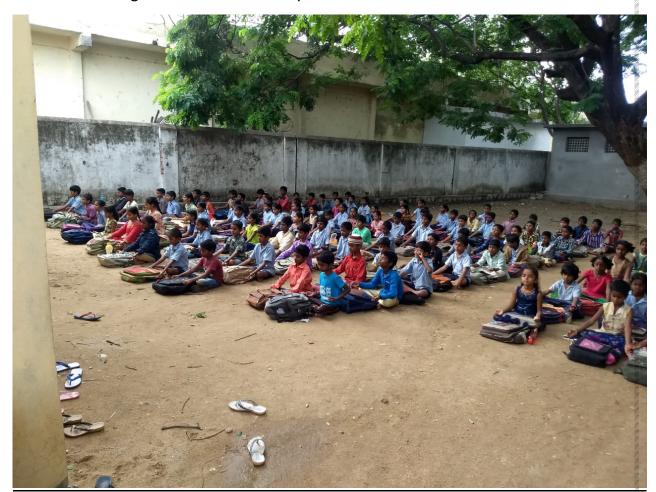

## **STRENGTH INCREASED SCHOOLS:**

- 1. Strength increased from 146 to 225 by following reasons
- 2. Quality education
- 3. Approached parents
- 4. Advertisement through pamphlets &Banners.
- 5. Introduced English Medium in Primary classes.