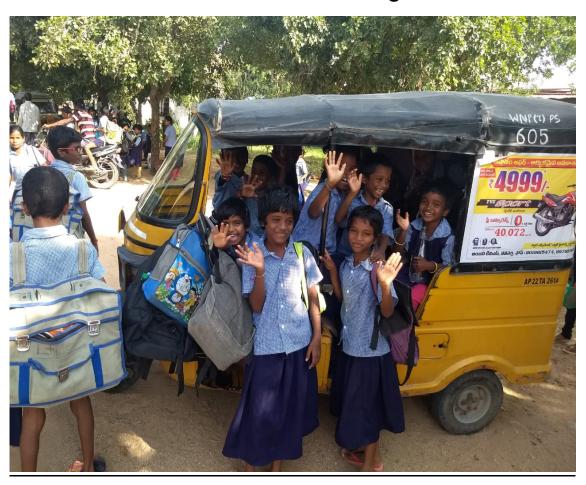

- 2. **MPPS Girls Wanaparthy**of Wanaparthy dist. strength increased from 44 to 106 by following reasons.
- 1. Engaged an Auto and advertised to the all streets.
- 2. Approached parents frequently and motivated them
- 3. Assurance given by the Head Master to the all parents for quality education.
- 4. Head Mater himself for an auto for long distance houses.