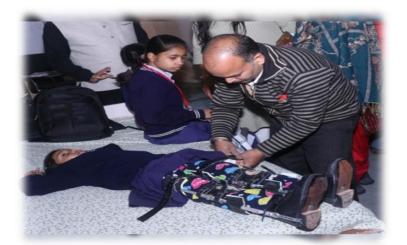

#### **Distribution of assistive devices to CWSN in convergence with ALIMCO**

Assistive technologies are very helpful for the differently abled such as mobility aids, wheelchair, walkers, canes, crutches, prosthetic, devices, orthodontics devices and hearing aids to hear more clearly. These specialized technologies promotes independence and decrease the need of other support, it can also prevent impairments and secondary health conditions.

\*

숲 숲

Aids and appliances distribution camp was held on the same day. 90 CWSN were provided supportive aids and appliances such as hearing aids, wheel chair, tricycle, AFO's Smart phones etc free of cost in collaboration with Artificial Limbs Manufacturing Corporation (ALIMCO) under ADIP scheme. (List at Annexure-B)

\*\*\*\*\*\*\*\*\*\*\*\*\*\*\*\*\*\*\*\*\*\*\*\*\*\*\*\*\*\*\*\*\*\*\*\*\*

\*

Glimpses of the Distribution Camp at GMSSS-10, Chandigarh

| The different kind of aids and appliances were distrib | outed to CWSN children. |
|--------------------------------------------------------|-------------------------|
|--------------------------------------------------------|-------------------------|