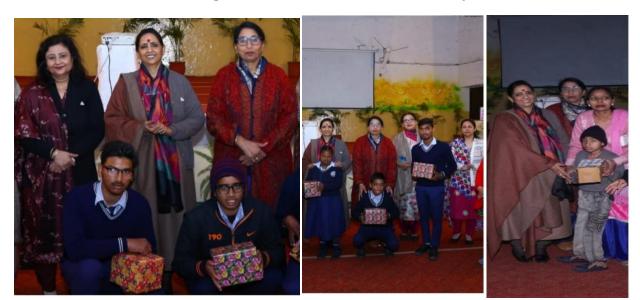

#### **Facilitation of CWSN for different achievements**

☆

\*\*\*\*\*\*\*\*\*\*\*\*\*\*\*\*\*\*\*\*\*\*\*\*\*\*\*\*\*\*\*\*

After an interactive and motivational session with the students, 82 special scholars were rewarded based on different criteria viz. Academic, Sports, Social-Inclusion, attendance and discipline. (List of CWSN facilitated at Annexure-A)

#### **Glimpses of the facilitation ceremony**