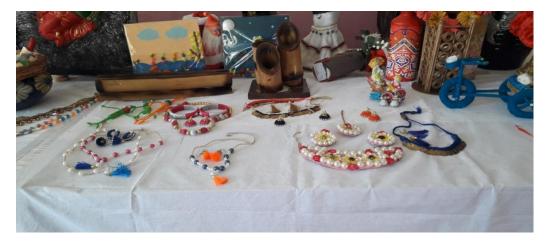

#### **EXHIBITION OF THE MATERIAL PREPARED BY CWSN**

The students efficiently produced different material like- paper bags, baskets, cement pots, pen stands, fridge magnets, jewellery, Candles, etc during skill training workshops in different clusters, students showcased their talent through a beautiful exhibition at State Level Function.