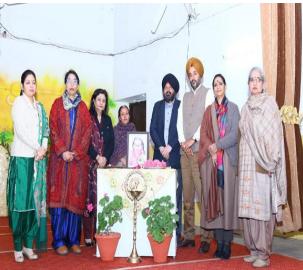

The event was dedicated to a girl Child with Special Needs, Prerna from GMSSS Dhanas, the brand ambassador of Education Department, Chandigarh and CCPCR, the tribute was paid posthumously to Prerna by Mr. Rubinderjit Singh Brar, Director School Education Board and Sr. Officers of the Department.

A Documentary showing Prerna's memorable Journey and achievements was presented by Karuna, a young girl classmate of Prerna spoke a few words in loving memories of Prerna who stood as the epitome of perseverance and determination. The dedicated mentor Mrs Neelam, teacher of Prerna who guided her through her life was honored by the senior officials.