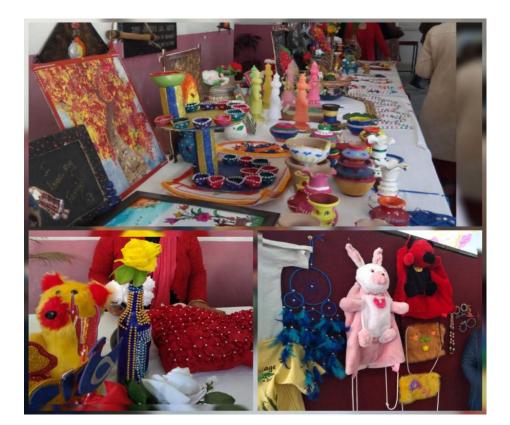

#### **EXHIBITION OF THE MATERIAL PREPARED BY CWSN**

The students efficiently produced different material like- paper bags, baskets, cement pots, pen stands, fridge magnets, jewellery, Candles, etc during skill training workshops in different clusters, students showcased their talent through a beautiful exhibition at State Level Function.