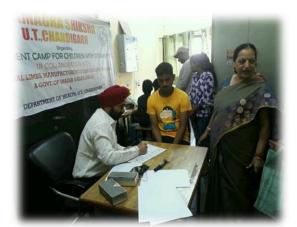

### Assessment camp organized on 04/10/2019 by the Artificial Limbs Manufacturing Corporation of India Ltd( ALIMCO) at GGMSSS-20, Chandigarh covering 109 Children with Special Needs.

\*\*\*\*\*\*\*\*\*\*\*\*\*\*\*\*\*\*\*\*\*\*\*\*\*\*\*\*\*\*\*\*

\*

숲 숲

Aids and appliances distribution camp was held on the same day. 90 CWSN were provided supportive aids and appliances such as hearing aids, wheel chair, tricycle, AFO's Smart phones etc free of cost in collaboration with Artificial Limbs Manufacturing Corporation (ALIMCO) under ADIP scheme. (List at Annexure-B)