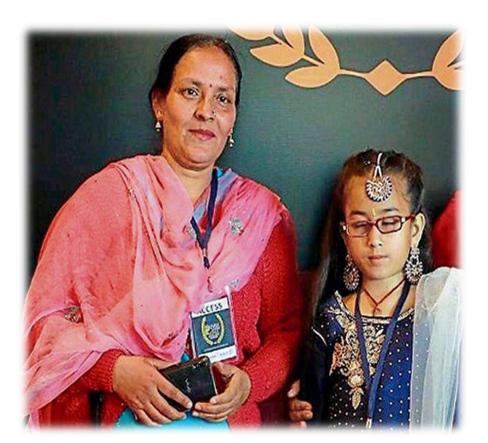

ly to Prerna by Mr. Rubinderjit Singh Brar, Director School Education Board and Sr. Officers of the Department.





A good and dedicated teacher has the ability to develop relationship with her students; has been proved by Prerna's teacher. She is such a patient, caring and kind personality. She always stood by her.

A Documentary showing Prerna's memorable Journey and achievements was presented by Karuna, a young girl classmate of Prerna spoke a few words in loving memories of Prerna who stood as the epitome of perseverance and determination. The dedicated mentor Mrs Neelam, teacher of Prerna who guided her through her life was honored by the senior officials.

☆

\*\*\*\*\*\*\*\*\*\*\*\*\*\*\*\*\*\*\*\*\*\*\*\*\*\*\*\*\*\*\*\*

\*\*

#### Prerna with her Mentor and Guide (Mrs. Neelam)



\*\*\*\*

\*

#### **EXHIBITION OF THE MATERIAL PREPARED BY CWSN**

The students efficiently produced different material like- paper bags, baskets, cement pots, pen stands, fridge magnets, jewellery, Candles, etc during skill training workshops in different clusters, students showcased their talent through a beautiful exhibition at State Level Function.

☆

\*\*\*\*\*\*\*\*\*\*\*\*\*\*\*\*\*\*\*\*\*\*\*\*\*\*\*\*\*\*\*\*





☆

🕁 🕁

#### **Facilitation of CWSN for different achievements**

☆

\*\*\*\*\*\*\*\*\*\*\*\*\*\*\*\*\*\*\*\*\*\*\*\*\*\*\*\*\*\*\*\*

After an interactive and motivational session with the students, 82 special scholars were rewarded based on different criteria viz. Academic, Sports, Social-Inclusion, attendance and discipline. (List of CWSN facilitated at Annexure-