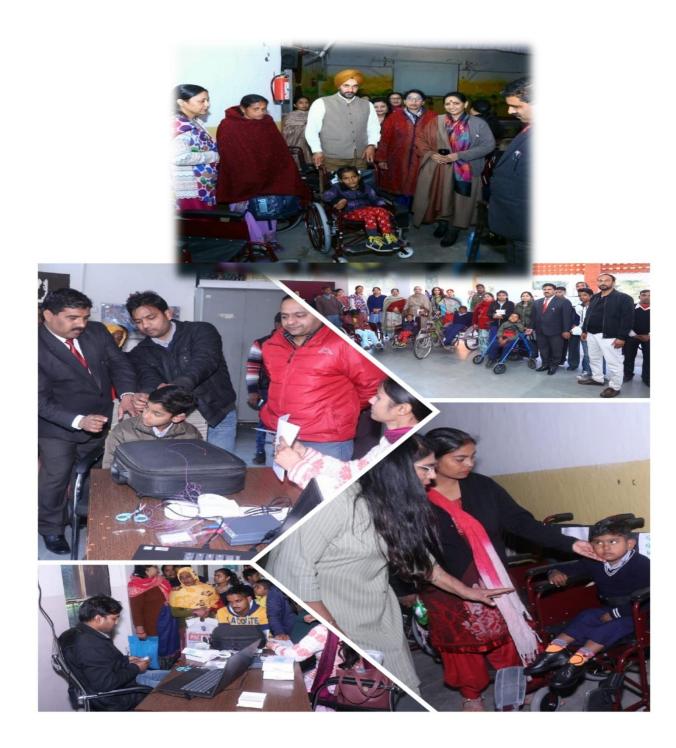

#### **Distribution of assistive devices to CWSN in convergence with ALIMCO**

Assistive technologies are very helpful for the differently abled such as mobility aids, wheelchair, walkers, canes, crutches, prosthetic, devices, orthodontics devices and hearing aids to hear more clearly. These specialized technologies promotes independence and decrease the need of other support, it can also prevent impairments and secondary health conditions.

\*

숲 숲

Aids and appliances distribution camp was held on the same day. 90 CWSN were provided supportive aids and appliances such as hearing aids, wheel chair, tricycle, AFO's Smart phones etc free of cost in collaboration with Artificial Limbs Manufacturing Corporation (ALIMCO) under ADIP scheme. (List at Annexure-B)

\*\*\*\*\*\*\*\*\*\*\*\*\*\*\*\*\*\*\*\*\*\*\*\*\*\*\*\*\*\*\*\*\*\*\*\*\*

\*

Glimpses of the Distribution Camp at GMSSS-10, Chandigarh

| The different kind of aids and appliances were distrib | outed to CWSN children. |
|--------------------------------------------------------|-------------------------|
|--------------------------------------------------------|-------------------------|