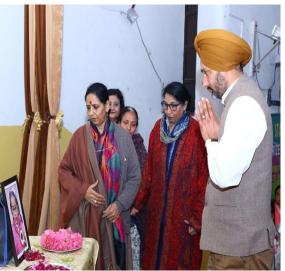

The event was dedicated to a girl Child with Special Needs, Prerna from GMSSS Dhanas, the brand ambassador of Education Department, Chandigarh and CCPCR, the tribute was paid posthumously to Prerna by Mr. Rubinderjit Singh Brar, Director School Education Board and Sr. Officers of the Department.

A Documentary showing Prerna's memorable Journey and achievements was presented by Karuna, a young girl classmate of Prerna spoke a few words in loving memories of Prerna who stood as the epitome of perseverance and determination. The dedicated mentor Mrs Neelam, teacher of Prerna who guided her through her life was honored by the senior officials.